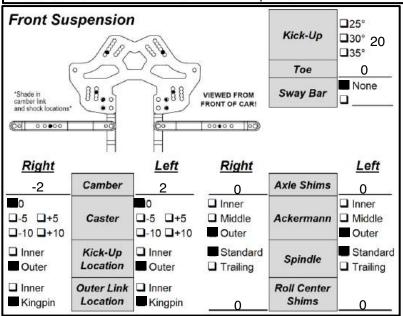

Notes: Kick-ups, transmission, and toe blocks raised 3 mm. Trans brace spaced up 3mm at rear tower Brass LF hub. Servo laid down and moved left 33mm to center of chassis. 1oz weight on front bumper and 1/2oz between kickups. Laydown transmission. 7mm fuel tubing on RF shock shaft. Center hole in carbon steering arm. Battery moved left 37mm farther than stock position.