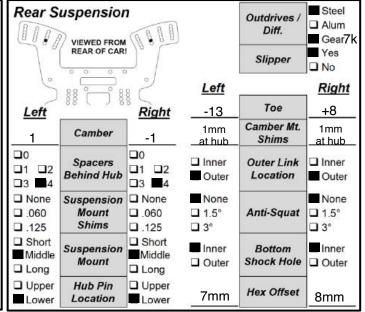

Notes: Kick-ups, transmission, and toe blocks raised 3 mm. Trans brace spaced up 3mm at rear tower Brass LF hub. Servo laid down and moved left 33mm to center of chassis. 1oz weight on front bumper and 1/2oz between kickups. Laydown transmission. 7mm fuel tubing on RF shock shaft. Center hole in carbon steering arm. Battery moved left 37mm farther than stock position.