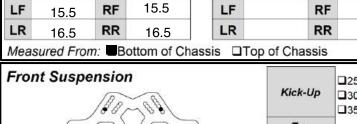

Notes: Kick-ups, transmission, and toe blocks raised 3 mm. Trans brace spaced up 3mm at rear tower Brass LF hub. Servo laid down and moved left 33mm to center of chassis. 1oz weight on front bumper and 1/2oz between kickups. Laydown transmission. 7mm fuel tubing on RF shock shaft. Center hole in carbon steering arm. Battery moved left 37mm farther than stock position.