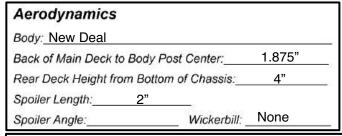

| S | М         | L | S | М         | L         | 7      | 450cst | S M L         | 17              |        | Std. | Ext.       |
| Measure the length of the exposed shaft with the shock fully extended. Go to lighter oil or larger piston if tires are skidding over bumps in track. Go to heavier oil or smaller piston if tires or car is bouncing. |   |           |   |   | Sho       | ck Length |        |        |               |                 |        |      |            |



|    | Corner   | Weig | Rear % | 53           |    |
|----|----------|------|--------|--------------|----|
| LF | 18.04    | RF   | 11.14  | Left %       | 60 |
| LR | 19.10    | RR   | 13.58  | Wedge %      | 49 |
|    | I Weight | 61.0 |        | Measured wit |    |







**Electronics** Motor: Exalt 6.5 Speed Control: HW 160A Battery Position: Amp Draw: Timing/Boost: Blinky □Left □Center 30 Timing: Drag Brake: None FOODOOR 26 See notes Pinion:\_ Battery: Gens Ace 8500 Stick 87 Motor Position: ■Mid □Rear Spur:

Notes: Kick-ups, transmission, and toe blocks raised 3 mm. Trans brace spaced up 3mm at rear tower Brass LF hub. Servo laid down and moved left 33mm to center of chassis. 1oz weight on front bumper and 1/2oz between kickups. Laydown transmission. 7mm fuel tubing on RF shock shaft. Center hole in carbon steering arm. Battery moved left 37mm farther than stock position.