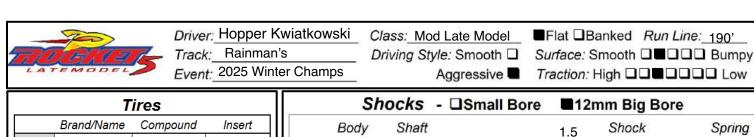

Max Chassis Height

| Tires    |                                  |               |           |  |  |  |  |
|----------|----------------------------------|---------------|-----------|--|--|--|--|
|          | Brand/Name                       | Compound      | Insert    |  |  |  |  |
| RF       | Lugz/Slickz                      | Yellow        | Xtra Hard |  |  |  |  |
| LF       |                                  |               |           |  |  |  |  |
| RR       |                                  |               |           |  |  |  |  |
| LR       |                                  |               |           |  |  |  |  |
| Cleane   | d With:                          | Glass Cleaner |           |  |  |  |  |
| Traction | n Additive:                      | Grip Doctor   |           |  |  |  |  |
| Notes:   | Notes: 2 holes in inner sidewall |               |           |  |  |  |  |
|          |                                  |               |           |  |  |  |  |
|          |                                  |               |           |  |  |  |  |
|          |                                  |               |           |  |  |  |  |